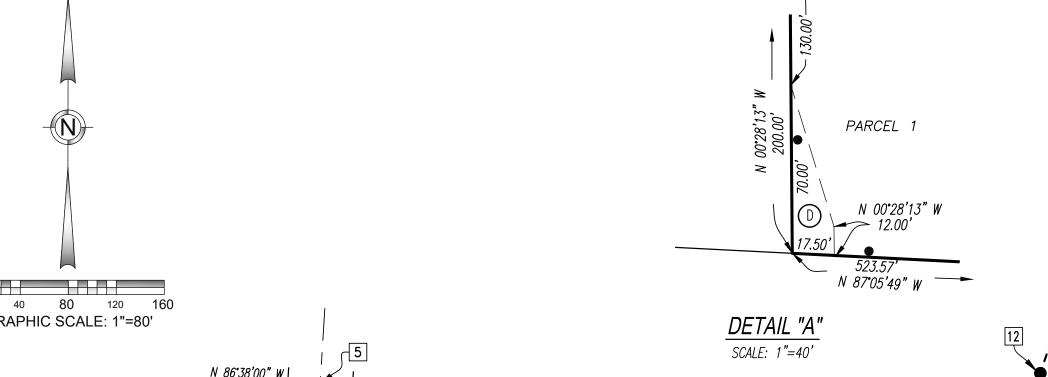

#### **BASIS OF BEARINGS**

THE BEARINGS SHOWN HEREON ARE BASED ON THE BEARING N89°33'30"W OF THE CENTERLINE OF FOOTHILL BOULEVARD AS SHOWN ON PARCEL MAP NO. 6175, P.M.B. 84/2-3.