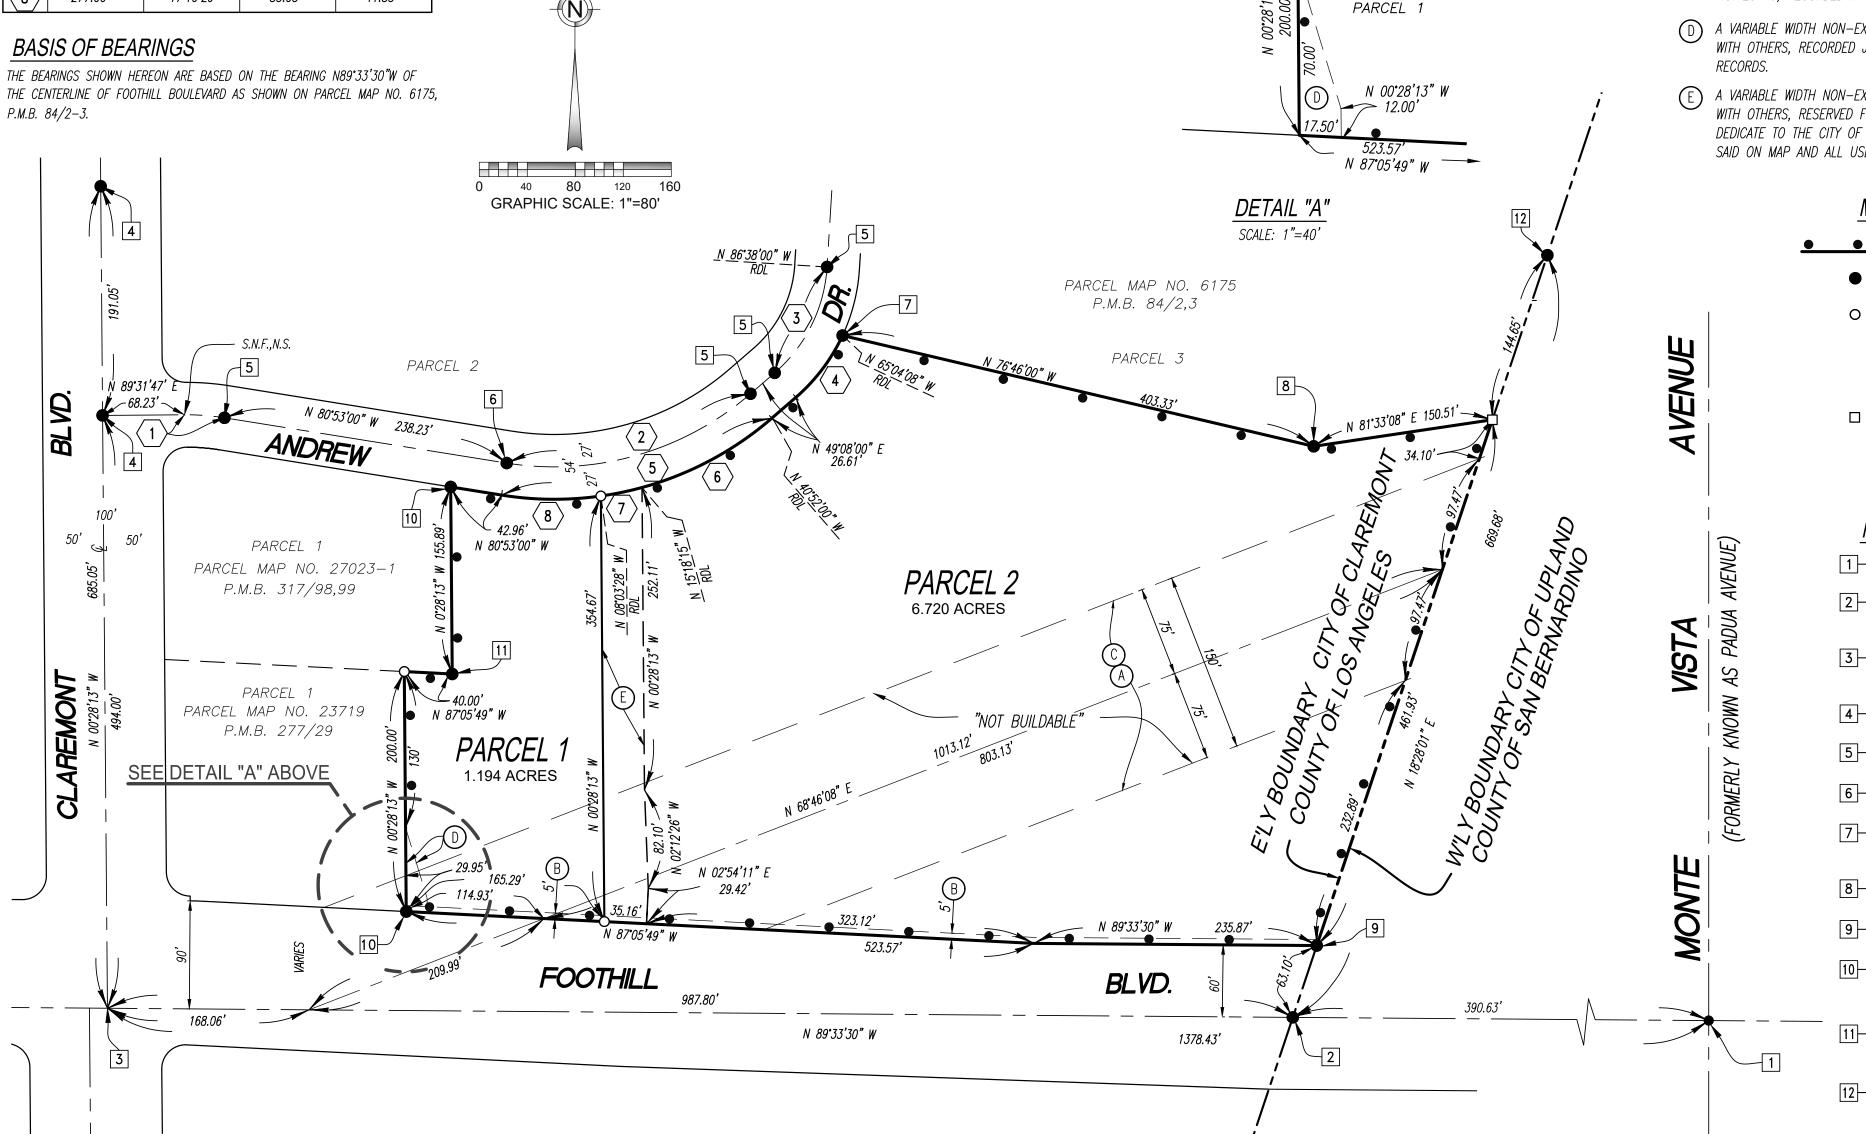

#### **BASIS OF BEARINGS**

THE BEARINGS SHOWN HEREON ARE BASED ON THE BEARING N89°33'30"W OF THE CENTERLINE OF FOOTHILL BOULEVARD AS SHOWN ON PARCEL MAP NO. 6175, P.M.B. 84/2-3.

## **EASEMENTS**

- (A) AN AVIGATION EASEMENT IN FAVOR OF THE CITY OF CLAREMONT, RECORDED JUNE 19, 1997 AS INSTRUMENT NO. 97-917067, OF OFFICIAL RECORDS.
- (B) AN EASEMENT FOR SIDEWALK AND LANDSCAPING PURPOSES, IN FAVOR OF THE CITY OF CLAREMONT, AS SHOWN ON PARCEL MAP NO. 23719, RECORDED IN PARCEL MAP BOOK 277. PAGES 28 & 29.
- (C) 150 FOOT WIDE NON-BUILDABLE STRIP OF LAND PER NOTE, AS SHOWN ON PARCEL MAP NO. 23719, RECORDED IN PARCEL MAP BOOK 277, PAGES 28 & 29.
- (D) A VARIABLE WIDTH NON-EXCLUSIVE EASEMENT FOR INGRESS AND EGRESS, IN COMMON WITH OTHERS, RECORDED JULY 7, 1997 AS INSTRUMENT NO. 97-1006306 OF OFFICIAL
- (E) A VARIABLE WIDTH NON-EXCLUSIVE EASEMENT FOR INGRESS AND EGRESS, IN COMMON WITH OTHERS, RESERVED FOR THE USE AND BENEFIT OF PARCEL 1. WE ALSO HEREBY DEDICATE TO THE CITY OF CLAREMONT A PUBLIC UTILITY EASEMENT SO DESIGNATED AND SAID ON MAP AND ALL USES INCIDENTAL THERETO.

## **MONUMENT NOTES:**

INDICATES THE BOUNDARY OF THE LAND BEING SUBDIVIDED BY THIS MAP INDICATES FOUND MONUMENT AS NOTED

> SET 1" I.P. & TAG R.C.E. 32437 OR LEAD. TACK & TAG R.C.E. 32437 OR SPIKE & WASHER STAMPED R.C.E. 32437 TO BE SET AT ALL PROPERTY CORNERS OR IN T.C. ON P.L. PROD. UNLESS OTHERWISE NOTED.

SEARCHED NOTHING FOUND, SET 2" I.P. TAGGED R.C.E. 32437 TO REPLACE SAME, AS SHOWN ON PARCEL MAP NO. 27023-1, M.B. 317/98-99

## **MONUMENT NOTES:**

- 1 FOUND 1½" BRASS DISC STAMPED "LS9106" DN. 2" PER C.R. BK. 356 PG. 88 ACCEPTED AS CENTERLINE INTERSECTION
- 2 FOUND MAG NAIL & WASHER, MARKED "L.S. 6957", FLUSH, PER P.W.F.B. 1537/380 AND ACCEPTED AS BEING ON THE CENTERLINE OF FOOTHILL BLVD. AND COUNTY LINE
- 3 NOTHING FOUND, NOTHING SET ESTABLISHED CENTER LINE INTERSECTION BY RECORD BEARING AND DISTANCE PER PARCEL MAP NO. 27023-1, M.B. 317/98-99
- 4 FOUND CONCRETE NAIL PER PARCEL MAP NO. 27023-1, M.B.
- 5 FOUND SPIKE & TIN PER PARCEL MAP NO. 27023-1, M.B. 317/98-99
- 6 FOUND FOUR PUNCH MARKS ON S.M.H. RIM PER PARCEL MAP *NO.* 27023-1, *M.B.* 317/98-99
- 7 FOUND 1" I.P. TAG MISSING, FLUSH, ACCEPTED AS THE N.W. PROPERTY CORNER PARCEL 2 PER PARCEL MAP NO. 27023-1, M.B. 317/98-99
- 8 FOUND 1" I.P. WITH TAG STAMPED "RCE 8205", 0.6' DOWN, PER PARCEL MAP NO. 27023-1, M.B. 317/98-99
- 9 FOUND 1" I.P. BENT WITH TAG STAMPED "RCE" 32437", PER PARCEL MAP NO. 27023-1, M.B. 317/98-99
- 10 FOUND LEAD, TACK AND TAG STAMPED "RCE" 32437", AS BEING ON THE PROLONGATION OF THE W'LY LINE OF PARCEL 2, PER PARCEL MAP NO. 27023-1, M.B. 317/98-99
- 11 FOUND LEAD, TACK AND TAG STAMPED "RCE" 32437", ACCEPTED AS PROPERTY CORNER, PER PARCEL MAP NO. 27023-1, M.B. 317/98-99
- 12 FOUND 2" I.P. MARKED MKD RCE 8205, 0.7' DOWN, PER PARCEL MAP NO. 27023-1, M.B. 317/98-99